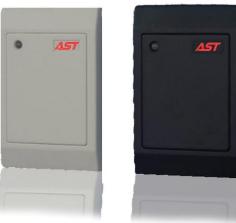

## **AST-EM Proximity Reader** (AST-R30)

**AST- EM Proximity Reader (wiegand)** is a weather proof contactless proximity card reader. The reader adopts the widely recognized EM technology. It provides high reliability, fast response time and low power consumption for a wide range access control system. In build in bi-color LED and Buzzer to provide visible alert for users. The wiegand interface protocol interface compatible with all standard access control system.

## Specification:

| Power Supply :                 | 12VDC, 100mAmax                 |
|--------------------------------|---------------------------------|
| Read Range :                   | ≥ 100 mm                        |
| Transmit Frequency :           | 125KHz                          |
| Compatible Card :              | EM series Proximity Card        |
| <b>Operating Temperature :</b> | $0^{\circ}C$ to $+ 50^{\circ}C$ |
| Control Format :               | Wiegand 26bits                  |
| Dimension :                    | 114 x 74 x 17 mm                |
| Color :                        | Black or Gray White             |