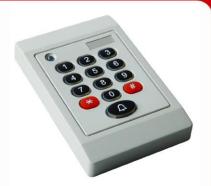

## AST-EM Reader with Keypads(AST-R30K)

http://www.ast-hk.com

AST-EM Reader with Keypads (wiegand) is a weather proof contactless smart card reader. The reader adopts the widely recognized EM technology. It provides high reliability, fast response time and low power consumption for a wide range access control system. In build in bi-color LED and Buzzer to provide visible alert for users. The wiegand interface protocol interface compatible with all standard access control system.

## General Features:

- Wiegand 26, 34 or read block output are available
- 3x4 Keypads with Bell button
- Keypads to Wiegand Output
- Bi-color LED (Red, Green) Indicator
- Build-in buzzer
- Up to 50mm card read/write operation range
- Fast verification time < 0.2 sec.
- Store and Protect Card Key
- True anti-collision
- Key Store

## Specification:

| Power Supply:                 | 12VDC, 120mAmax                                   |
|-------------------------------|---------------------------------------------------|
| Read Range:                   | ≥ 50 mm (Under standard 4 cores Mifare Smartcard) |
| Transmit Frequency:           | 125KHz                                            |
| Compatible Card :             | EM series Proximity Card                          |
| <b>Operating Temperature:</b> | 0°C to + 40°C                                     |
| Control Format:               | Wiegand 26 bits                                   |
| Dimension:                    | 114 x 74 x 17 mm                                  |
| Color:                        | Gray White                                        |