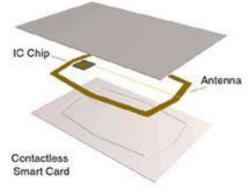

## EM4100 Proximity Card

EM4100 Proximity Card is widely used in access control system. The card is a CMOS integrated circuit for use in electronic Read Only RF Transponders. Due to low power consumption of the logic core, it can provide fast response speed and long communication distance from 70mm up to 1meter. It suitable for large amount of user access.