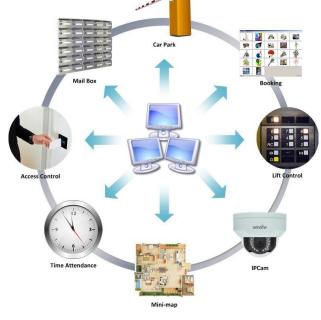

## intelligent Management System

intelligent Management System

iMS is an integrated solution that supports multi-applications. It provides advanced distributed architecture for enterprise scalability. It allows your organization to provide local and remote control for the companies that span the globe.

## **Keys Features**

- Door Access Control
- Lift Control
- Car park Control
- Alarm Monitoring
- CCTV Interfacing

- One Stop Card Issuance
- Room Booking Control
- Facility Booking
- Visitor Management
- Event and Time Attendance Report