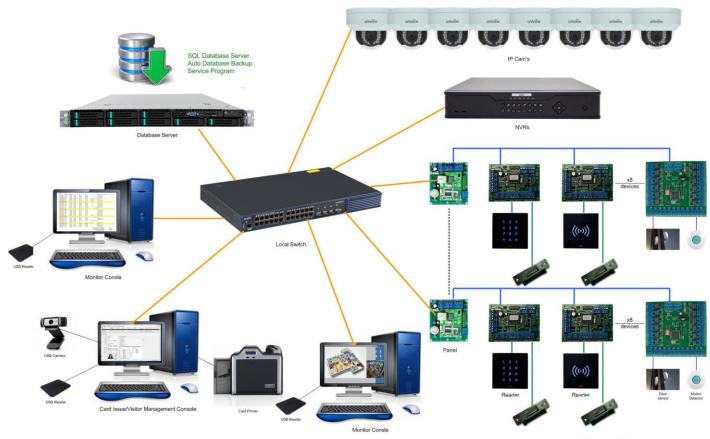

## intelligent Management System



intelligent Management System

iMS is an integrated solution that supports multi-applications. It provides advanced distributed architecture for enterprise scalability. It allows your organization to provide local and remote control for the companies that span the globe.

The system is using central MSSQL database for information storage. All operators are allowed to manage and monitor their own group of users and doors based on the operator privilege setting.

## **Keys Features**

- Door Access Control
- Lift Control
- Car park Control
- Alarm Monitoring
- CCTV Interfacing



- One Stop Card Issuance
- Room Booking Control
- Facility Booking
- Visitor Management
- Event and Time Attendance Report

## **System Schematic**