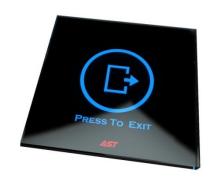

## Dielectric Release Button (AST- DR010)

The release button provides touch less function to open the door to prevent spread of disease. It provides glass frame cover to increase the durability and allow cleaning. It has built in bi-color LED and Buzzer to provide visible and audio indication for users.

## **Features**

- Support Touch Less 2-3cm
- Built in Buzzer
- Built in Bi-Color LED