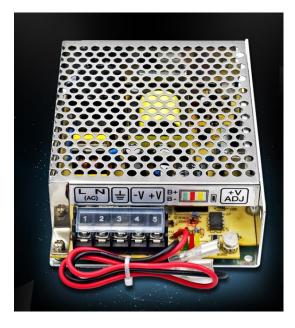

## 12V3A/5A/10A Switching mode Power Supply with Charger

The 12V3A/5A/10A Power Supply is a switch mode power supply provides constant Voltage Output and Battery Charger function. It is designed for security system for uninterrupted power supply. The power supply will auto switch to battery mode when loss of power. The power supply consists variable resistance for adjust the output voltage.