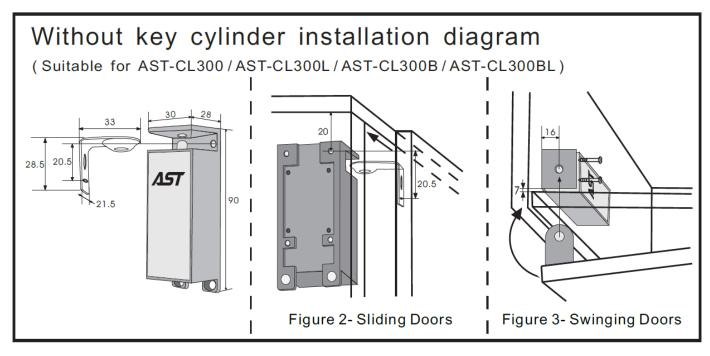

## Specifications

|                         | AST-CL300                             | AST-CL300L | AST-CL300B | AST-CL300BL |
|-------------------------|---------------------------------------|------------|------------|-------------|
| Function                |                                       |            |            |             |
| Lock Type               | Fail-Secure                           |            | Fail-Safe  |             |
| Lock Status Signal      | No                                    | Yes        | No         | Yes         |
| Holding Force           | 300Kg                                 |            |            |             |
| Output                  | Dry Contact Output                    |            |            |             |
| General                 |                                       |            |            |             |
| Power Supply            | DC12V / 300mA                         |            |            |             |
| Working Environment     | -10°C to 50°C 10% to 90% RH           |            |            |             |
| Color                   | Metal Silver and Black                |            |            |             |
| Dimensions (H x W x D): | 91mm x 30mm x 28mm (Body)             |            |            |             |
|                         | 28.5mm x 33mm x21.5mm (L shape Mount) |            |            |             |