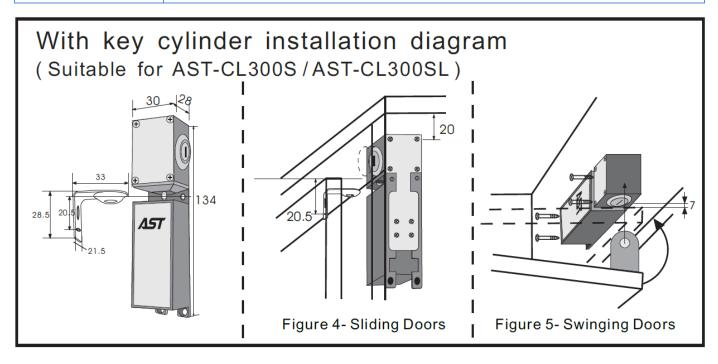

## **Specifications**

|                         | AST-CL300S                            | AST-CL300SL |
|-------------------------|---------------------------------------|-------------|
| Function                |                                       |             |
| Lock Type               | Fail Secure                           |             |
| Lock status Signal      | No                                    | YES         |
| Holding Force           | 300Kg                                 |             |
| Output                  | Dry Contact Output                    |             |
| General                 |                                       |             |
| Power Supply            | DC12V / 300mA                         |             |
| Working Environment     | -10°C to 50°C 10% to 90% RH           |             |
| Color                   | Metal Silver and Black                |             |
| Dimensions (H x W x D): | 134mm x 30mm x 28mm (Body)            |             |
|                         | 28.5mm x 33mm x21.5mm (L shape Mount) |             |