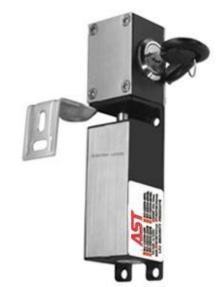

## Cabinet Lock (AST-CL300S Series)

AST-CL300S Cabinet Lock with keys is designed for Cabinets, Drawers, Display cases and Sliding Doors.

The lock provides a fail-secure operations version with the key operation and also builds in lock position contact for monitoring.