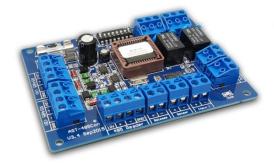

## RS485 Controller (AST-CT11)

RS485 Controller is a door interface module to provide the connectivity between iMS-Panel and door accessories (including readers, sensors, release, locks, alarm and etc.) It mainly provides bi-directional communication between readers and panel to allow the readers provide clock information display with synchronizes to the server.

## **Features**

- Support Multi-Card Type Reader
- Support Multi-Card Length
- Selectable address
- **LED** Indication
- Surge and Lightning Protection

## **Specifications**

FCC CE AST-CT11 Interface **Reader Port** RS485 Port (Support In and Out Readers) 2 (Sensor and Release) Input Output 2 (Lock and Alarm) Additional 1 Input and 2 Outputs Communication 485 Interface 9600bps (8, n, 1) up to 1.2km General 12V / 100mA Power Working Environment -10°C to 50°C 10% to 90% RH Dimensions 155mm x 155mm x 60mm (Metal Enclosure); 107mm x 80mm x 30mm (Board Size)