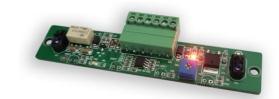

## Mail Box 2 Way Sensors (MBS-02W)

AST- Mail Box 2way Sensors is design for Mail Box cabinet for letter detection system, the control board provides relay output and local LED indication for remote and local indication.

## **Specifications**

|                     | AST-MBS-02W                                                        |
|---------------------|--------------------------------------------------------------------|
| Function            |                                                                    |
| Power Supply        | 12V/50mA (Active); 12V/35mA (Standby)                              |
| Working Distance    | 5mm -50mm (Adjustable)                                             |
| LED Indication      | 4 LEDs (Optional)                                                  |
| Output              | Dry Contact Output (rating 12V/ 1A)                                |
| Dimensions          | 200mm x 20mm x 12mm H x W x D (200mm x 30mm x 15mm) with connector |
| Working Environment | -10°C to 50°C 10% to 90% RH                                        |